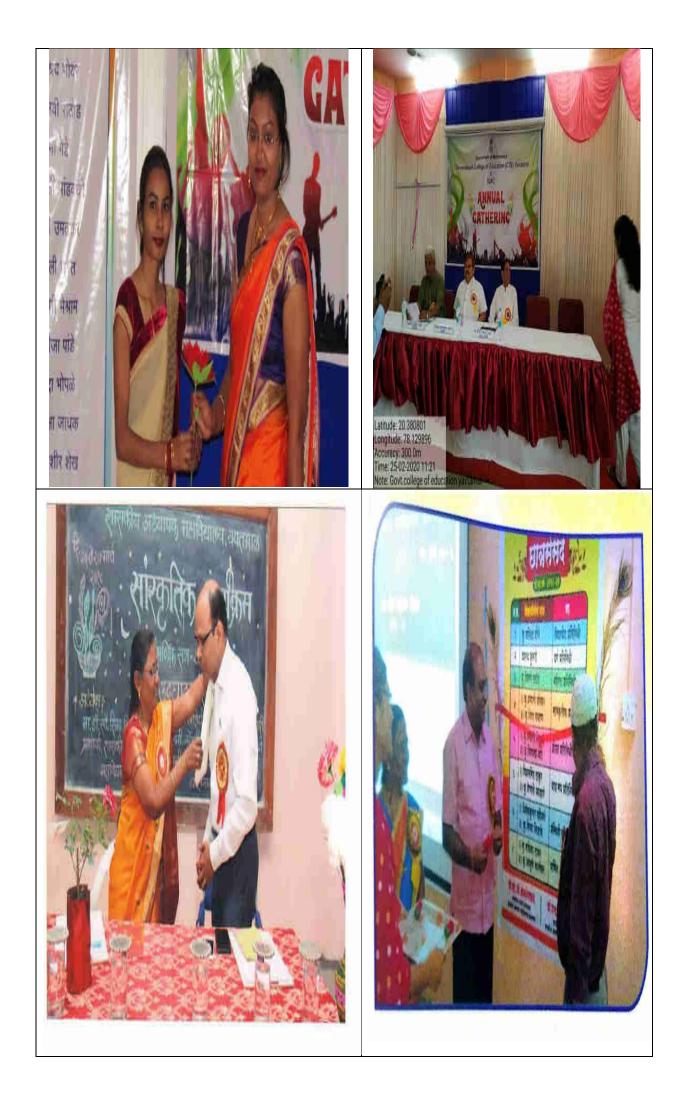

- Celebration of important days:- Birth Anniversaries of great personality, National days celebration as per Government regulation.
- Cultural celebrations:- Various Competitions:- Rangoli, Best out of waste, Mehendi, ę.
- Literary Competition Elocution competition, Debut competition etc.
- Sports week
- Annual Day function
- Prize Distribution

# **Activities Undertaken By Student Council**