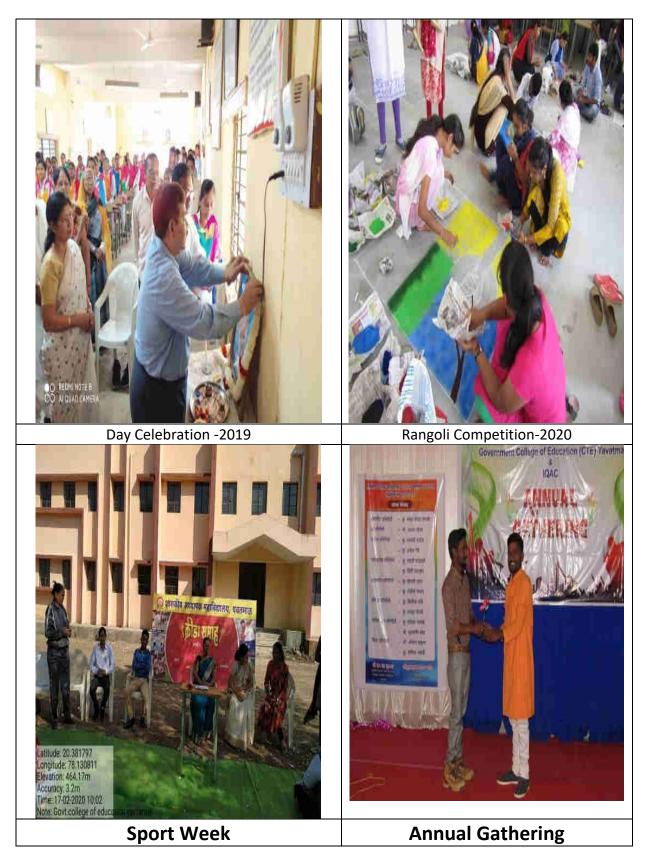

- Celebration of important days:- Birth Anniversaries of great personality, National days celebration as per Government regulation.
- Cultural celebrations:- Various Competitions:- Rangoli, Best out of waste, Mehendi, ę.
- Literary Competition Elocution competition, Debut competition etc.
- Sports week
- Annual Day function
- Prize Distribution

# **Activities Undertaken By Student Council**