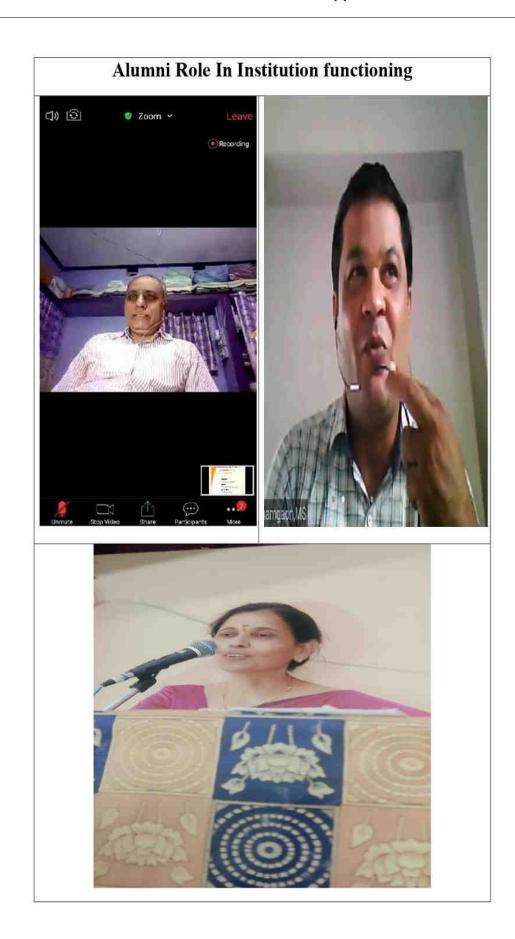

| Thursday<br>19.1.2017                          | Friday<br>20.1.2017                              |

Asso. Prof & In=Charge ( Dr. S.M.Ganoje )

Workshop on Teaching Aid.

Govt. College of Education, Yavatmal





# Government of Maharashtra Government College of Education Yavatmal 445001

#### Alumni Association Contribution for the Development of Institution



While lighting the lamp at the inauguration of the cultural program of the current year (Session 2017-2018), Hon. Mr. Narendraji Phulzele Deputy Collector Yavatmal



Alumni meeting felicitation of meritorious and distribution of degree certificate



Principal Dr. Lingayat welcoming Dr. Ashok Somvanshi in the Golden Jubilee program

Principal Dr Lingayat while welcoming the Chief Guest Dr Vaghela





5.4.2 Reports

#### Government college of education (C.T.E) Yavatmal

#### Session 2021-22

#### Response:-

Old Student Association (OSA) of Government B. Ed College is a non-registered association but functioning. It is an active body with many alumni as its members since 1969. Alumni serve many valuable roles, sush as helping to build and grow on institution's brand through word-of-mouth marketing. Alumni relations is an important part of an institution's advancement activeties. Our alumnis are an institutions most loyal supporters. The college conducts meetings time to time with the members of alumni Association which provides a platform to the Student to Contribute Suggestions with respect to the functioning and facilities of the college. Alumni association offer networking opportun