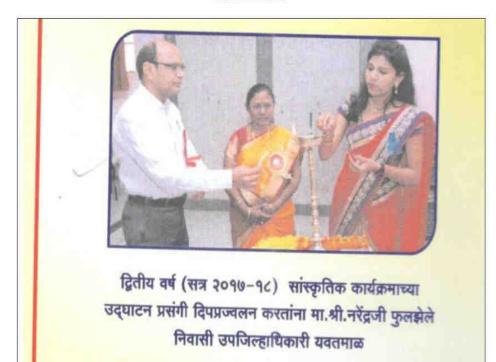

While lighting the lamp at the inauguration of the cultural program of the current year (Session 2017-2018), Hon. Mr. Narendraji Phulzele Deputy Collector Yavatmal

Alumni meeting felicitation of meritorious and distribution of degree certificate

माजी विद्यार्थी मेळावा

**Alumni Gathering** 