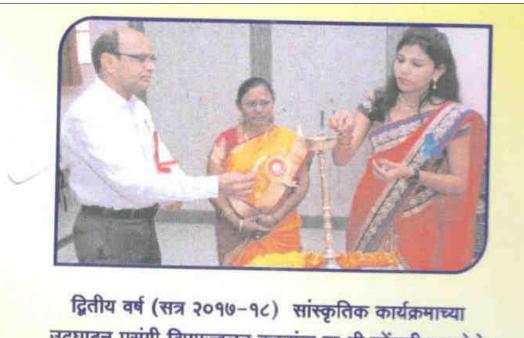

### Alumni Association Contribution for the Development of Institution

द्वितीय वर्ष (सत्र २०१७-१८) सांस्कृतिक कार्यक्रमाच्या उद्घाटन प्रसंगी दिपप्रज्वलन करतांना मा.श्री.नरेंद्रजी फुलझेले निवासी उपजिल्हाधिकारी यवतमाळ

While lighting the lamp at the inauguration of the cultural program of the current year (Session 2017-2018), Hon. Mr. Narendraji Phulzele Deputy Collector Yavatmal

Alumni meeting felicitation of meritorious and distribution of degree certificate

#### Alumni Association Contribution for the Development of Institution

While lighting the lamp at the inauguration of the cultural program of the current year (Session 2017-2018), Hon. Mr. Narendraji Phulzele Deputy Collector Yavatmal