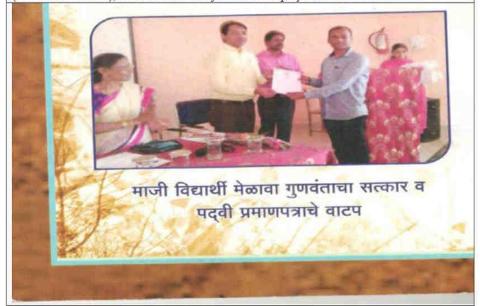

सुवर्ण महोत्सव कार्यक्रमात डॉ.अशोक सोमवंशी यांचे स्वागत करतांना प्राचार्य डॉ.लिंगायत

रनेहसम्मेलन प्रमुख अतीथि डॉ.वाघेला यांचे स्वागत करतांना प्राचार्य.डॉ. लिंगायत

Principal Dr. Lingayat welcoming Dr. Ashok Somvanshi in the Golden Jubilee program Principal Dr Lingayat while welcoming the Chief Guest Dr Vaghela