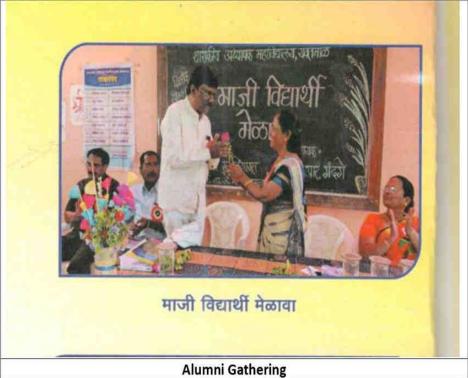

| Thursday<br>19.1.2017                          | Friday<br>20.1.2017                              |

Asso. Prof & In=Charge ( Dr. S.M.Ganoje )

Workshop on Teaching Aid.

Govt. College of Education, Yavatmal





# Government of Maharashtra Government College of Education Yavatmal 445001

#### Alumni Association Contribution for the Development of Institution



While lighting the lamp at the inauguration of the cultural program of the current year (Session 2017-2018), Hon. Mr. Narendraji Phulzele Deputy Collector Yavatmal



Alumni meeting felicitation of meritorious and distribution of degree certificate



Principal Dr. Lingayat welcoming Dr. Ashok Somvanshi in the Golden Jubilee program

Principal Dr Lingayat while welcoming the Chief Guest Dr Vaghela





5.4.2 Reports

#### Government college of education (C.T.E) Yavatmal

#### Session 2021-22

#### Response:-

Old Student Association (OSA) of Government B. Ed College is a non-registered association but functioning. It is an active body with many alumni as its members since 1969. Alumni serve many valuable roles, sush as helping to build and grow on institution's brand through word-of-mouth marketing. Alumni relations is an important part of an institution's advancement activeties. Our alumnis are an institutions most loyal supporters. The college conducts meetings time to time with the members of alumni Association which provides a platform to the Student to Contribute Suggestions with respect to the functioning and facilities of the college. Alumni association offer networking opport