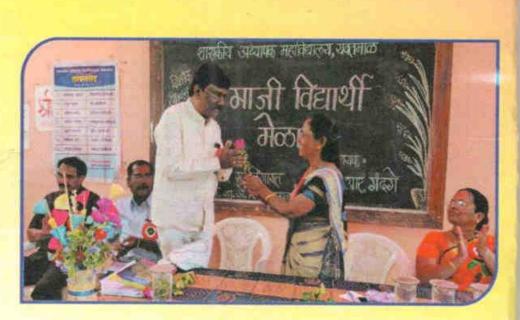

### Alumni Association Contribution for the Development of Institution

द्वितीय वर्ष (सत्र २०१७-१८) सांस्कृतिक कार्यक्रमाच्या उद्घाटन प्रसंगी दिपप्रज्वलन करतांना मा.श्री.नरेंद्रजी फुलझेले निवासी उपजिल्हाधिकारी यवतमाळ

While lighting the lamp at the inauguration of the cultural program of the current year (Session 2017-2018), Hon. Mr. Narendraji Phulzele Deputy Collector Yavatmal

Alumni meeting felicitation of meritorious and distribution of degree certificate