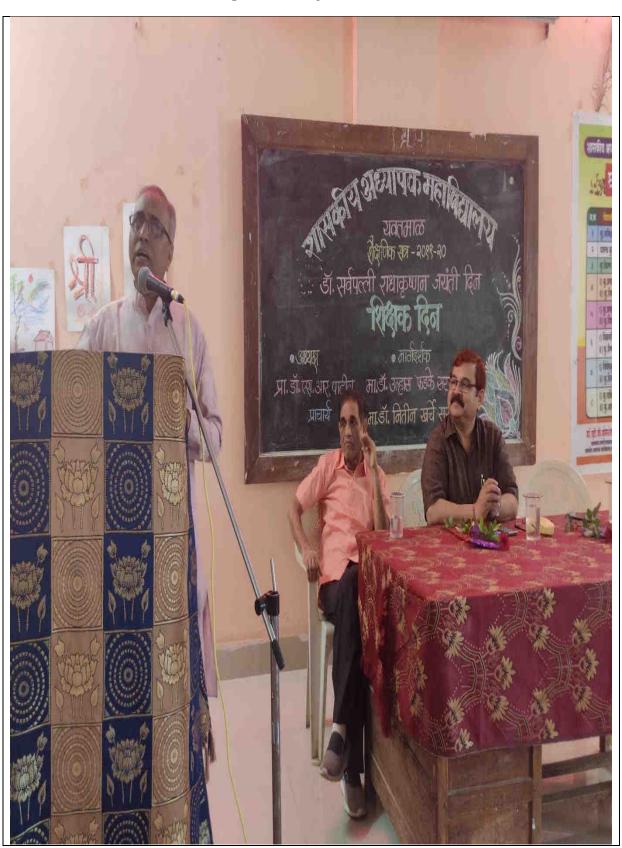

#### 1.1.2 -

- 1) Dr. Suhaskumar Ruprao Patil, Principal
- 2) Dr. Hemlata Naresh Turankar, Associate Professor, Faculty
- 3) Dr. Veena Subhash Narayane, Associate Professor, Faculty
- 4) Dr. Sushama Mukund Ganoje, Associate Professor, Faculty
- 5) Dr.Nitin kharche, Retired H.M., Alumni
- 6) Dr.Manisha Mulkalwar, Assistant Professor, External Expert
- 7) Vaibhav Tatewar, B.ED. student
- 8) Sneha kore, B.ED. student
- 9) Practicing school Represntative