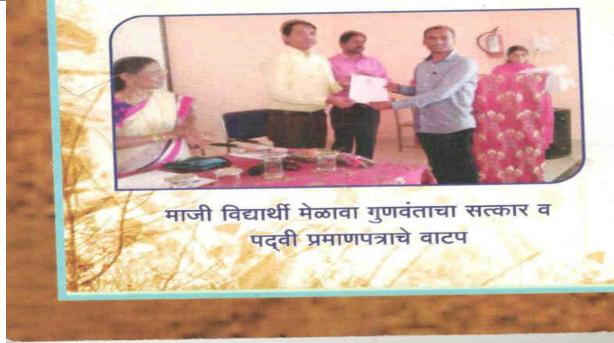

माजी विद्यार्थी मेळावा

**Alumni Gathering** 

While lighting the lamp at the inauguration of the cultural program of the current year (Session 2017-2018), Hon. Mr. Narendraji Phulzele Deputy Collector Yavatmal

Alumni meeting felicitation of meritorious and distribution of degree certificate