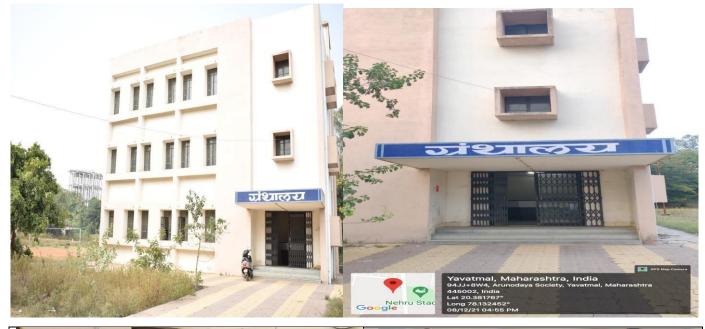

**Library Facility** 

| 1  | Number of Reference Books        | 20080,(20080-10435=9645)March<br>2024 Good Condition Books<br>available are 9645** |
|----|----------------------------------|------------------------------------------------------------------------------------|
| 2  | Map                              | 12                                                                                 |
| 3  | Theses and Dissertation          | 232                                                                                |
| 4  | Specimen Copies                  | 135                                                                                |
| 5  | Number of CD Available           | 104                                                                                |
| 6  | e-Books                          | 300000+                                                                            |
| 7  | e-Journals                       | 6000+                                                                              |
| 8  | Educational Journals/Periodicals | 32                                                                                 |
| 9  | Encyclopedia                     | 86                                                                                 |
| 10 | Dictionary                       | 90                                                                                 |
| 11 | Reading Room Seating Capacity    | 30                                                                                 |
|    |                                  |                                                                                    |