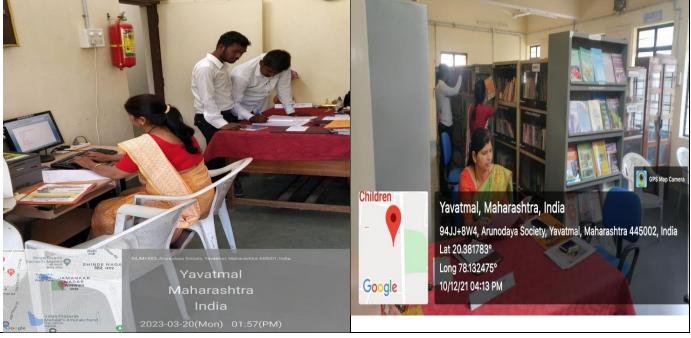

**Library Facility** 

| 1  | Number of Reference Books        | 20080,(20080-10435=9645)March<br>2024 Good Condition Books<br>available are 9645** |
|----|----------------------------------|------------------------------------------------------------------------------------|
| 2  | Map                              | 12                                                                                 |
| 3  | Theses and Dissertation          | 232                                                                                |
| 4  | Specimen Copies                  | 135                                                                                |
| 5  | Number of CD Available           | 104                                                                                |
| 6  | e-Books                          | 300000+                                                                            |
| 7  | e-Journals                       | 6000+                                                                              |
| 8  | Educational Journals/Periodicals | 32                                                                                 |
| 9  | Encyclopedia                     | 86                                                                                 |
| 10 | Dictionary                       | 90                                                                                 |
| 11 | Reading Room Seating Capacity    | 30                                                                                 |
|    |                                  |                                                                                    |